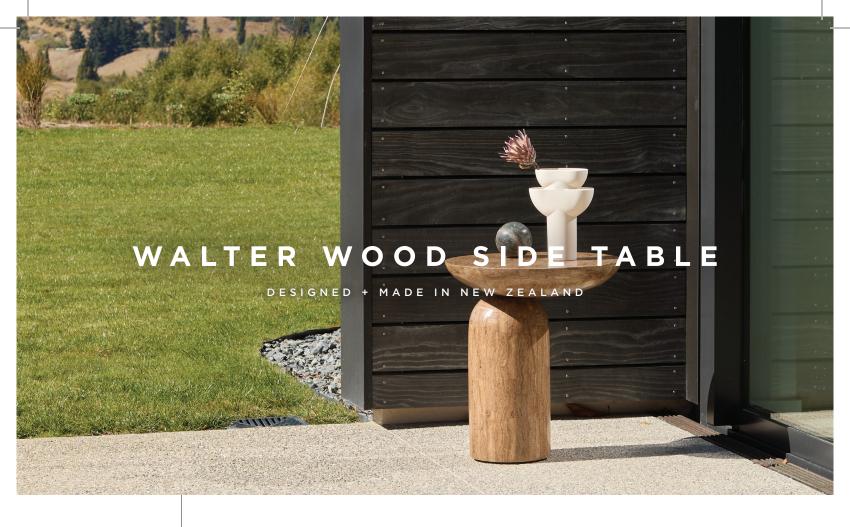

WALTER

Smooth brown wood stone. Offset top with cylinder base.

## MEASUREMENTS

DESIGNED + MADE IN NEW ZEALAND