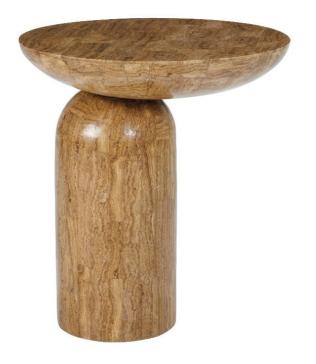

WALTER

Smooth brown wood stone. Offset top with cylinder base.

## MEASUREMENTS



DESIGNED + MADE IN NEW ZEALAND

## OPTIONS

| NAME       | WIDTH  | DEPTH  | HEIGHT |
|------------|--------|--------|--------|
| WOOD STONE | 500 MM | 500 MM | 570 MM |



## MAINTENANCE

The smooth surface can be cleaned & shined by a clear household wax. The rough surface can be cleaned with detergent solution (detergent powder + water). Be sure to wipe immediately with dry clean cloth not letting liquid to stay long on the surface.

## $\mathsf{C}\,\mathsf{A}\,\mathsf{R}\,\mathsf{E}$

We recommend to use drink coasters underneath the cup that protect the surface of the stone. Fossil stone are naturally porous and a pigmented drink spills might stain the surface, and it will be hard to remove.

The stone construction are made for indoor only. Each stone pieces will vary in colour as the stone will have variations in each slab.

It's not recommended for outdoor use.

I N F O @ D A V I D S H A W . C O . N Z

0800 847 848

W W W . D A V I D S H A W . C O .