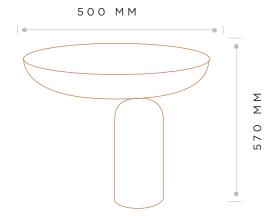

## MEASUREMENTS

DESIGNED + MADE IN NEW ZEALAND

## OPTIONS

| NAME       | WIDTH  | DEPTH  | HEIGHT |
|------------|--------|--------|--------|
| WOOD STONE | 500 MM | 500 MM | 570 MM |