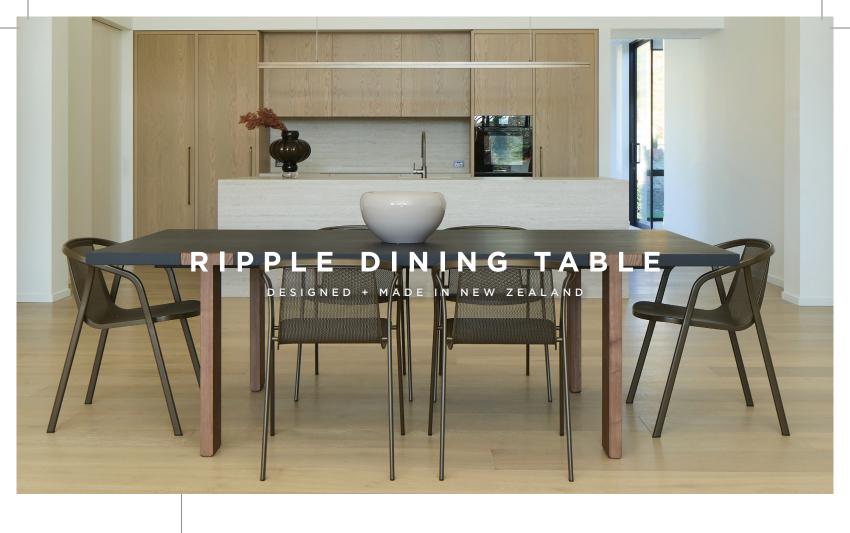

RIPPLE

This beautifully crafted dining table features natural wood tones paired with contrasting timber accents for a stylish, sophisticated look.

Perfect for modern or rustic interiors, it combines durability with timeless appeal.