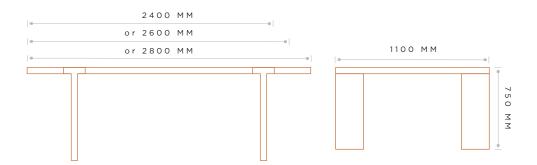

## MEASUREMENTS

## DIMENSIONS

| LENGTH                 | WIDTH   | HEIGHT |
|------------------------|---------|--------|
| 2800, 2600, OR 2400 MM | 1100 MM | 750 MM |