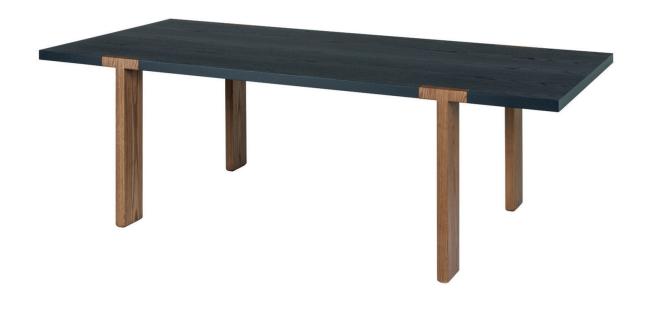

RIPPLE

This beautifully crafted dining table features natural wood tones paired with contrasting timber accents for a stylish, sophisticated look.

Perfect for modern or rustic interiors, it combines durability with timeless appeal.

## DIMENSIONS

| LENGTH                 | WIDTH   | HEIGHT |
|------------------------|---------|--------|
| 2800, 2600, OR 2400 MM | 1100 MM | 750 MM |