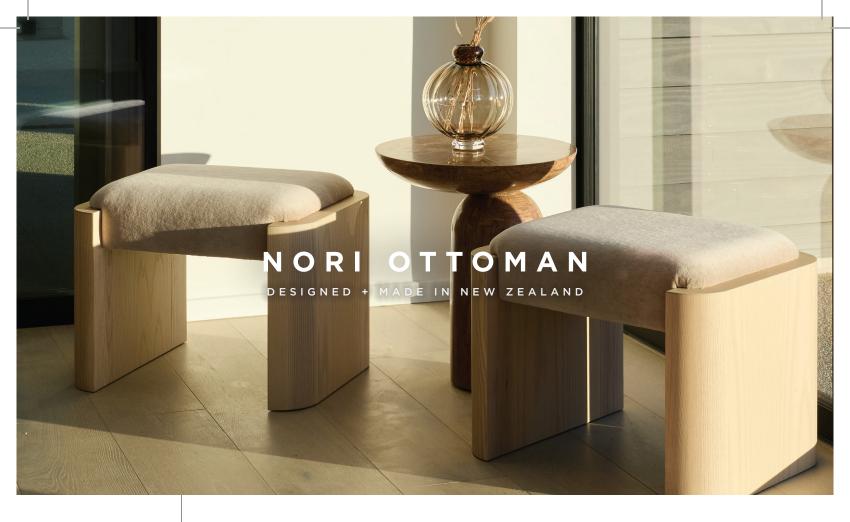

Elevate your space with this stunning Timber-Framed Ottoman, where timeless design meets modern craftsmanship.

 $\label{thm:continuous} Featuring a sturdy timber frame with beautifully turned legs, this piece adds a touch of elegance and sophistication to any room.$ 

The webbed seat provides durable support and comfort, making it the perfect blend of style and functionality. Whether used as a statement piece in your living room or a practical addition to your bedroom.