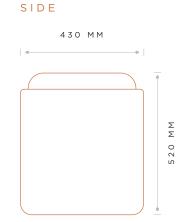

MEASUREMENTS

## DIMENSIONS

| L E N G T | H WIDTH  | HEIGHT |  |
|-----------|----------|--------|--|
| 650 M     | M 430 MM | 520 MM |  |