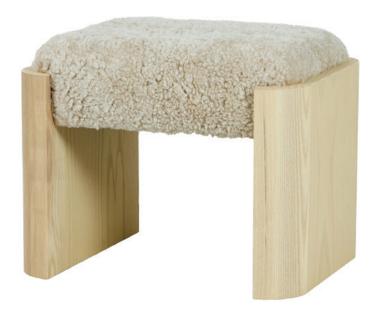

Elevate your space with this stunning Timber-Framed Ottoman, where timeless design meets modern craftsmanship.

 $\label{thm:continuous} Featuring a sturdy timber frame with beautifully turned legs, this piece adds a touch of elegance and sophistication to any room.$ 

The webbed seat provides durable support and comfort, making it the perfect blend of style and functionality. Whether used as a statement piece in your living room or a practical addition to your bedroom.