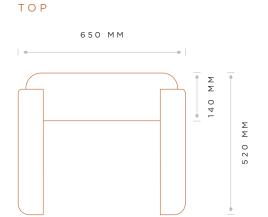

MEASUREMENTS

## DIMENSIONS

| L E N G T | H WIDTH  | HEIGHT |  |
|-----------|----------|--------|--|
| 650 M     | M 430 MM | 520 MM |  |