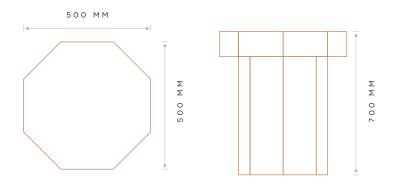

## MEASUREMENTS

## DIMENSIONS

| WIDTH  | DEPTH  | HEIGHT |
|--------|--------|--------|
| 500 MM | 500 MM | 700 MM |