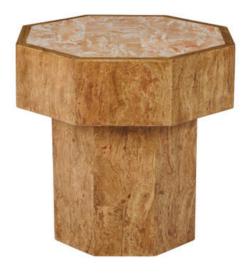

Hexagonal-style coffee table featuring a mix of stone inserts and coloured stone accents

The flint side table offers a unique and striking design for any modernspace.