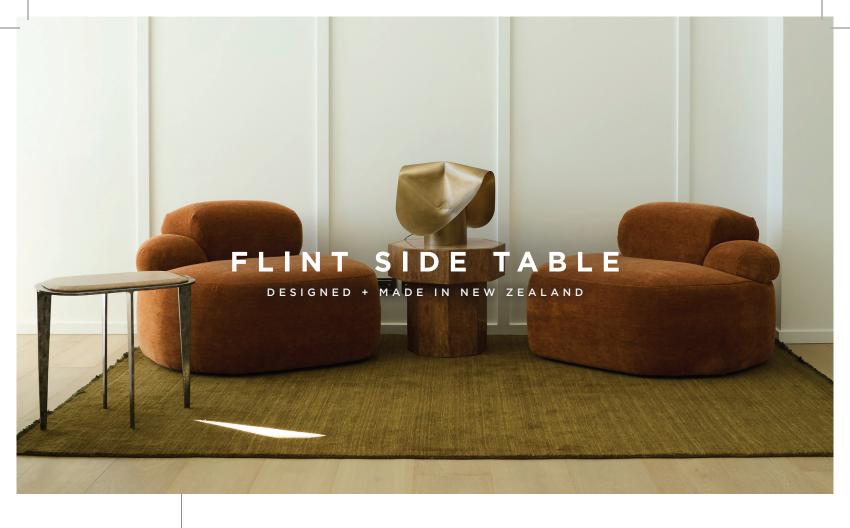

Hexagonal-style coffee table featuring a mix of stone inserts and coloured stone accents

The flint side table offers a unique and striking design for any modernspace.