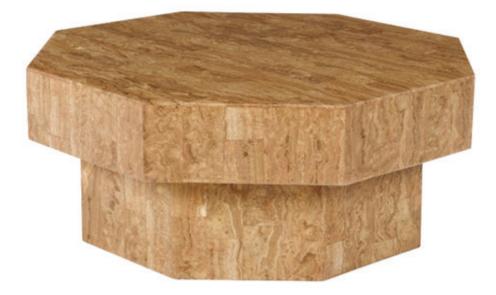

| ⊢  |  |
|----|--|
| Z  |  |
|    |  |
|    |  |
| LL |  |
|    |  |
|    |  |
|    |  |

Hexagonal-style coffee table featuring a mix of stone inserts and coloured stone accents

The flint coffee table offers a unique and striking design for any modern space.