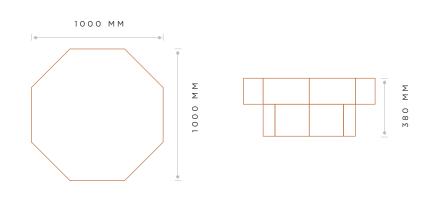

## MEASUREMENTS

## DIMENSIONS

| WIDTH   | DEPTH   | НЕІСНТ |
|---------|---------|--------|
| 1000 MM | 1000 MM | 380 MM |