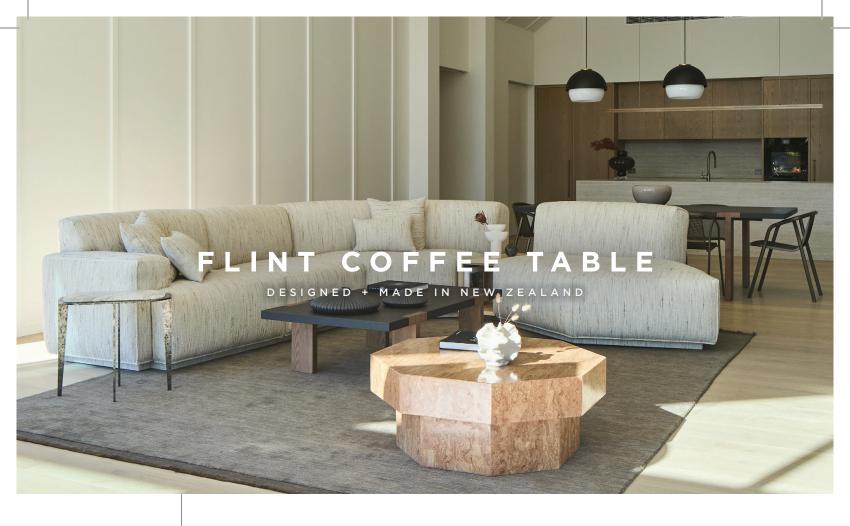

| ⊢  |  |
|----|--|
| Z  |  |
|    |  |
|    |  |
| LL |  |
|    |  |
|    |  |
|    |  |

Hexagonal-style coffee table featuring a mix of stone inserts and coloured stone accents

The flint coffee table offers a unique and striking design for any modern space.